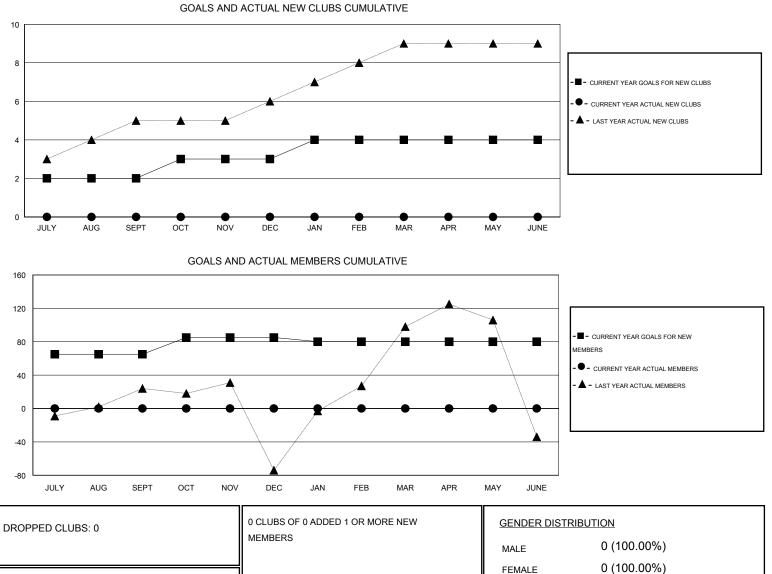

## GMT: KAMLESH JAIN

|               |                  |                  | 200,1110         |                  |                                  |                    |                                     |                    |                  |
|---------------|------------------|------------------|------------------|------------------|----------------------------------|--------------------|-------------------------------------|--------------------|------------------|
| -             |                  | Clubs            |                  |                  | Members<br>RESULTS FOR 2016-2017 |                    |                                     |                    |                  |
|               | RESUL            | TS FOR 2016-2017 |                  |                  |                                  |                    |                                     |                    |                  |
| QUARTER       | NEW CLUB<br>GOAL | NEW CLUBS        | DROPPED<br>CLUBS | NET<br>GAIN/LOSS | QUARTER                          | NEW MEMBER<br>GOAL | CHARTER AND<br>NEW MEMBERS<br>ADDED | DROPPED<br>MEMBERS | NET<br>GAIN/LOSS |
| JULY/AUG/SEPT | 2                | 0                | 0                | 0                | JULY/AUG/SEPT                    | 65                 | 0                                   | 0                  | 0                |
| OCT/NOV/DEC   | 1                | 0                | 0                | 0                | OCT/NOV/DEC                      | 20                 | 0                                   | 0                  | 0                |
| JAN/FEB/MAR   | 1                | 0                | 0                | 0                | JAN/FEB/MAR                      | -5                 | 0                                   | 0                  | 0                |
| APR/MAY/JUNE  | 0                | 0                | 0                | 0                | APR/MAY/JUNE                     | 0                  | 0                                   | 0                  | 0                |